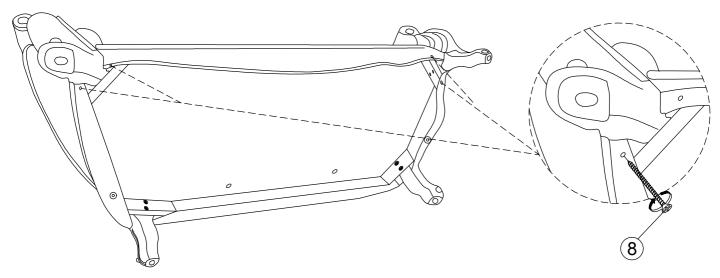

### STEP 3:

Assemble and secure the front legs of the LSF arm (B) and RSF arm (C) to the seat frame (A) by using a screwdriver with hardware 8.