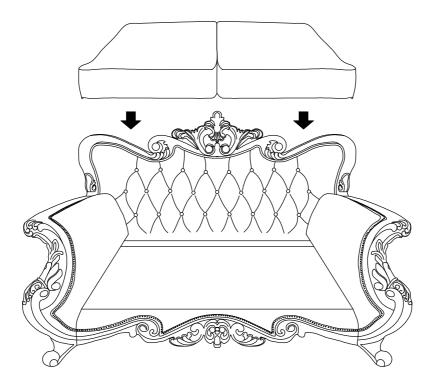

### STEP 7:

Place the upholstery up right and install the seat cushion (E) to the seat frame (A).

Revised date: 01/07/2024