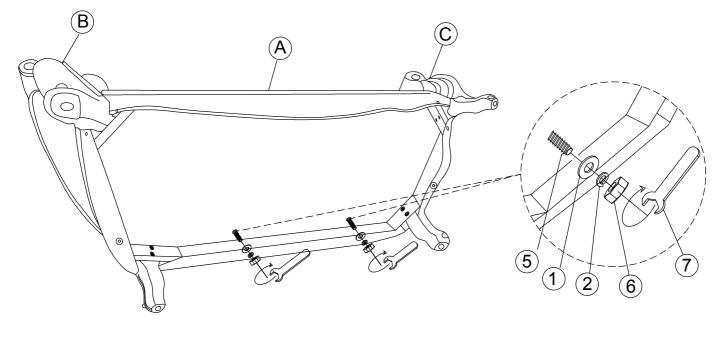

### STEP 1:

Place the seat frame (A) upside down. Assemble the legs (F) to both left and right back side of the seat frame (A) by using the Allen Key (3) with hardware 1, 2, and 4.

### STEP 2:

Lay the seat frame (A) on its backside to reach the holes to secure the bolts for the arms. Align and assemble the LSF arm (B) and RSF arm (C) to the seat frame (A) by using the Allen Key (3) with hardware 1, 2, and 4.

#### STEP 4:

Place the backrest (D) on its backside. Install the thread bolt (5) into the hole on the bottom of the backrest (D) by using your hands to rotate the bolt about 1/2 inches (25 mm) into the backrest (D).

#### STEP 6:

Lay the upholstery on its back on a clean and soft surface to reach the thread bolt (5). Secure the backrest (D) to the seat frame (A) by using the Wrench (7) with hardware 1,2, and 6