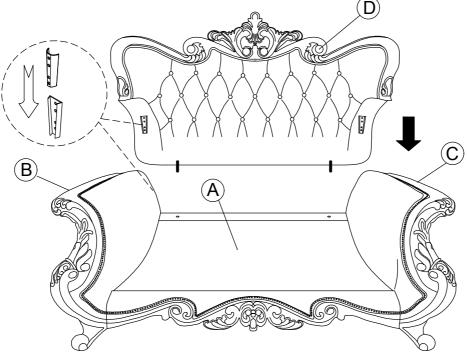

### STEP 2:

Lay the seat frame (A) on its backside to reach the holes to secure the bolts for the arms. Align and assemble the LSF arm (B) and RSF arm (C) to the seat frame (A) by using the Allen Key (3) with hardware 1, 2, and 4.

### STEP 3:

Assemble and secure the front legs of the LSF arm (B) and RSF arm (C) to the seat frame (A) by using a screwdriver with hardware 8.