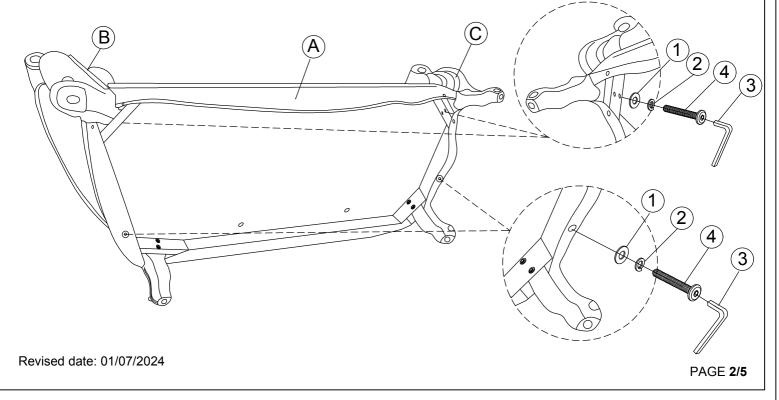

### STEP 2:

Lay the seat frame (A) on its backside to reach the holes to secure the bolts for the arms. Align and assemble the LSF arm (B) and RSF arm (C) to the seat frame (A) by using the Allen Key (3) with hardware 1, 2, and 4.