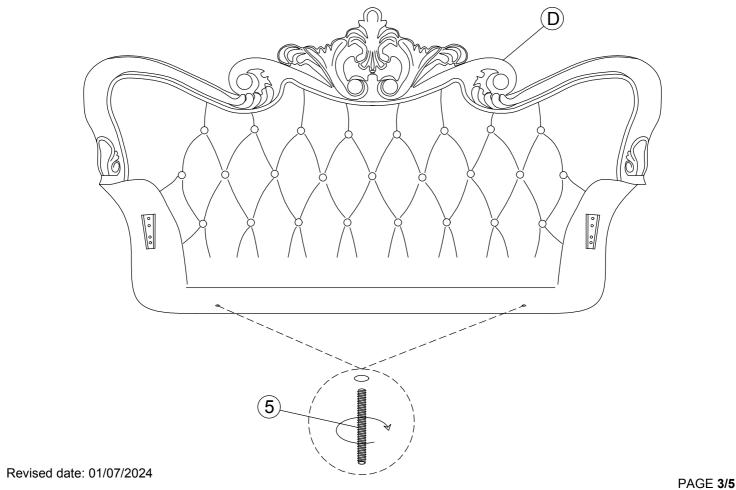

#### STEP 4:

Place the backrest (D) on its backside. Install the thread bolt (5) into the hole on the bottom of the backrest (D) by using your hands to rotate the bolt about 1/2 inches (25 mm) into the backrest (D).