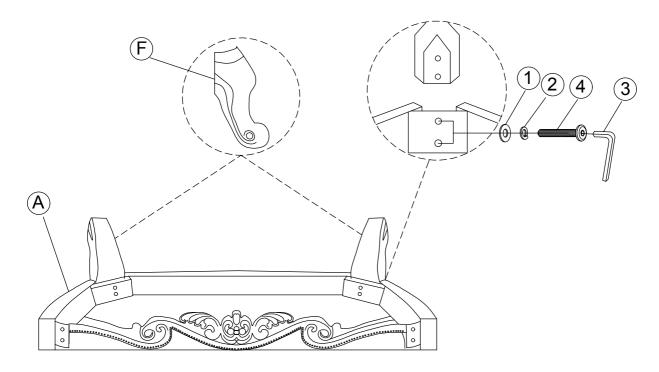

### STEP 1:

Place the seat frame (A) upside down. Assemble the legs (F) to both left and right back side of the seat frame (A) by using the Allen Key (3) with hardware 1, 2, and 4.