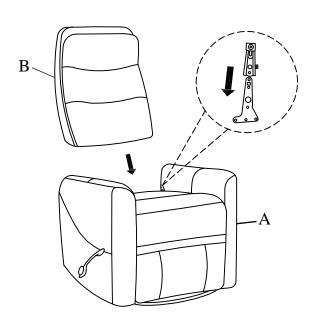

Please follow the drawings below to assemble the item

| Parts List |             |        |      |
|------------|-------------|--------|------|
| NO.        | DESCRIPTION | SKETCH | Q'TY |
| A          | Seat        |        | 1 PC |
| В          | Backrest    |        | 1 PC |

## Step 1:

Attach Backrest (B) to the Seat (A).