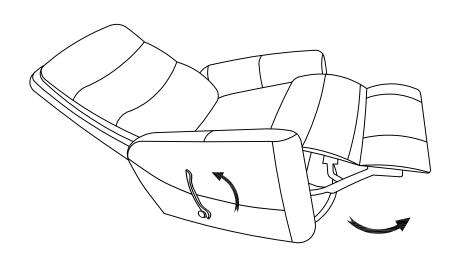

## Step 2:

Open the footrest by pulling the handle.

All images shown are for illustration purpose only. Actual product may vary due to product enhancement.