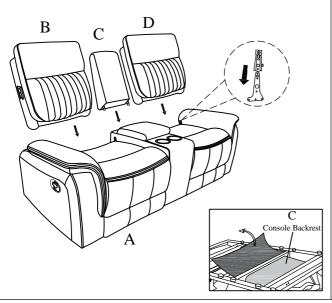

### Please follow the drawings below to assemble the item

| Parts List |                                  |          |      |
|------------|----------------------------------|----------|------|
| NO.        | DESCRIPTION                      | SKETCH   | Q'TY |
| A          | Seat                             |          | 1 PC |
| В          | Left Side Facing (LSF) backrest  |          | 1 PC |
| С          | Console Backrest                 |          | 1 PC |
| D          | Right Side Facing (RSF) backrest |          | 1 PC |
| Е          | Left Side Facing (LSF) Wing      | <u>[</u> | 1 PC |
| F          | Right Side Facing (RSF) Wing     |          | 1 PC |

## Step 1:

Take the Console Backrest (C) out of the Console Base part of the Seat (A). Attach the LSF/Console/RSF backrests (B/C/D) to the Seat (A).