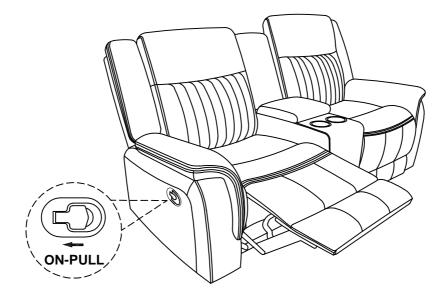

# Step 3:

Open the footrest by pulling the handle.

All images shown are for illustration purpose only. Actual product may vary due to product enhancement.