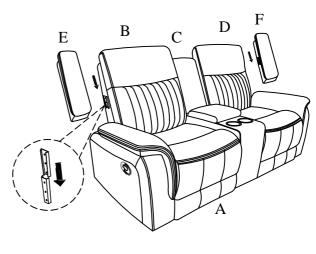

### Step 2:

Attach the LSF Wing (E) to LSF Backrest (B) and RSF Wing (F) to RSF Backrest (D).