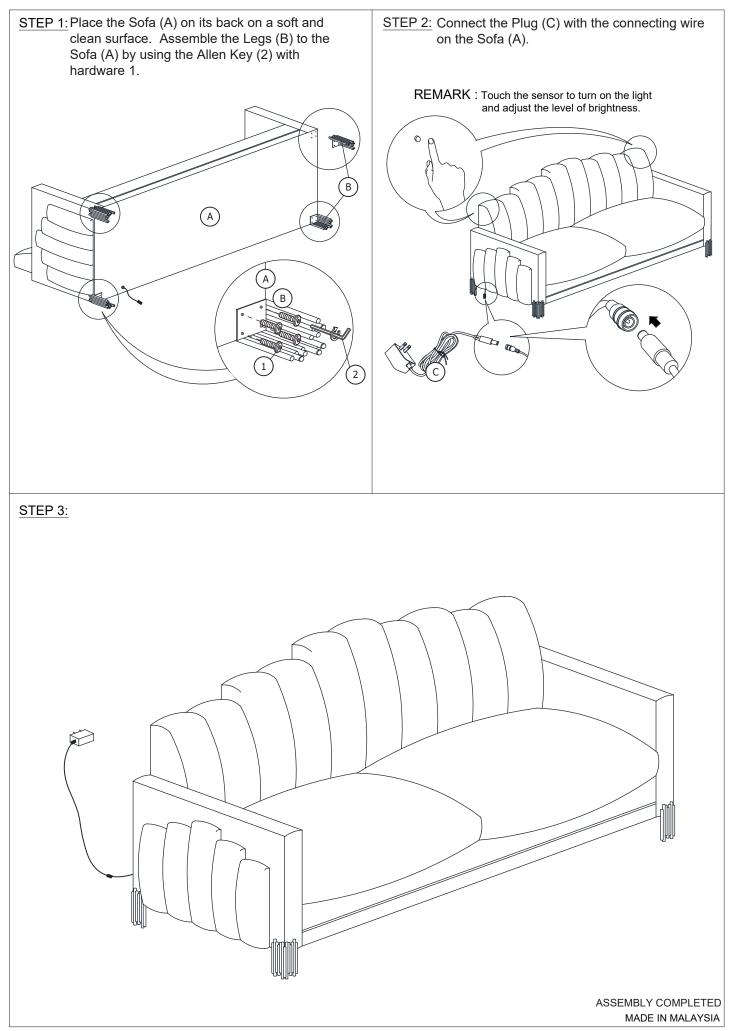

Please read all instructions carefully. See the hardware and furniture part listing for guidance. Be sure you have all parts listed before beginning assembly. Place all wooden parts on a clean, flat surface to protect the finish from scratches. Follow the diagram to assemble.

## CAUTION

- 1. Do not fully tighten the nuts or bolts until the table is fully assembled.
- 2. Please tighten by hand, not by a drill. Overtightening will damage threads. Do not overtighten.
- 3. Keep all hardware out of the reach of children.
- 4. It is recommended to have two people during assembling and to remove the back and base of the furniture out from the box.
- 5. Please always "LIFT UP & MOVE" the upholstery when you want to reposition it.

| PARTS LIST                               |        |       | HARDWARE LIST |                            |          |        |  |
|------------------------------------------|--------|-------|---------------|----------------------------|----------|--------|--|
| ITEM DESCRIPTION                         | SKETCH | QTY   | ITEM          | DESCRIPTION                | SKETCH   | QTY    |  |
| A SOFA                                   |        | 1 PC  | 1             | BOLT M6 x <sup>5</sup> /8" | ())00000 | 16 PCS |  |
| B LEG                                    |        | 4 PCS | 2             | ALLEN KEY M4 x 4"          |          | 1 PC   |  |
| C PLUG                                   |        | 1 PC  |               |                            |          |        |  |
|                                          |        |       |               |                            |          |        |  |
| HARDWARE DIMENSIONS<br>VERIFICATION TOOL | inches | 1     |               | 2 3                        |          |        |  |
|                                          |        |       |               |                            |          |        |  |
|                                          |        |       |               |                            | MADE IN  |        |  |