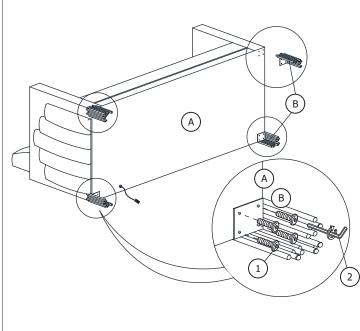

| PARTS LIST |             |        |       |  |
|------------|-------------|--------|-------|--|
| ITEM       | DESCRIPTION | SKETCH | QTY   |  |
| Α          | LOVE SEAT   |        | 1 PC  |  |
| В          | LEG         |        | 4 PCS |  |
| С          | PLUG        |        | 1 PC  |  |

| HARDWARE LIST |                   |        |        |  |
|---------------|-------------------|--------|--------|--|
| ITEM          | DESCRIPTION       | SKETCH | QTY    |  |
| 1             | BOLT M6 x 5/8"    | (I)    | 16 PCS |  |
| 2             | ALLEN KEY M4 x 4" |        | 1 PC   |  |

HARDWARE DIMENSIONS VERIFICATION TOOL

MADE IN MALAYSIA

STEP 1: Place the Loveseat (A) on its back on a soft and clean surface. Assemble the Legs (B) to the Loveseat (A) by using the Allen Key (2) with hardware 1.