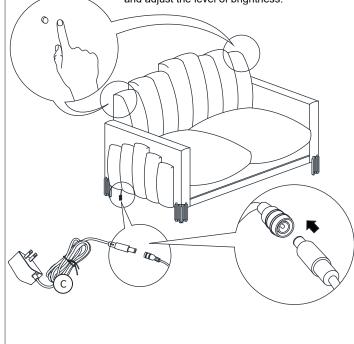

STEP 2: Connect the Plug (C) with the connecting wire on the Love seat (A).

REMARK: Touch the sensor to turn on the light and adjust the level of brightness.