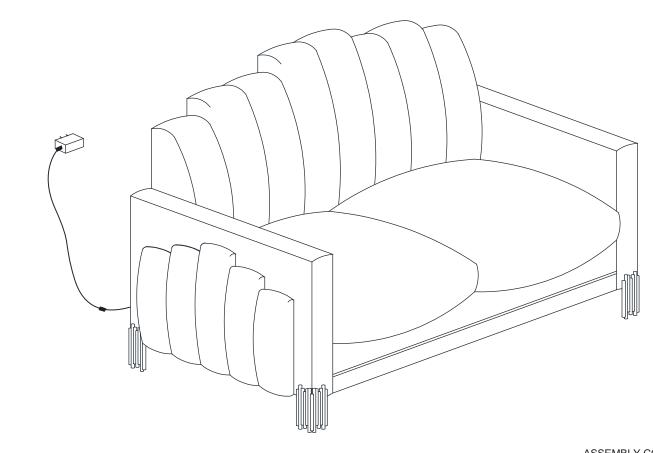

1 PC  |  |
| В          | LEG         |        | 4 PCS |  |
| С          | PLUG        |        | 1 PC  |  |

| HARDWARE LIST |                   |        |        |  |
|---------------|-------------------|--------|--------|--|
| ITEM          | DESCRIPTION       | SKETCH | QTY    |  |
| 1             | BOLT M6 x 5/8"    | (I)    | 16 PCS |  |
| 2             | ALLEN KEY M4 x 4" |        | 1 PC   |  |

HARDWARE DIMENSIONS VERIFICATION TOOL



MADE IN MALAYSIA

STEP 1: Place the Loveseat (A) on its back on a soft and clean surface. Assemble the Legs (B) to the Loveseat (A) by using the Allen Key (2) with hardware 1.



STEP 2: Connect the Plug (C) with the connecting wire on the Love seat (A).

REMARK: Touch the sensor to turn on the light and adjust the level of brightness.



## STEP 3:



ASSEMBLY COMPLETED MADE IN MALAYSIA