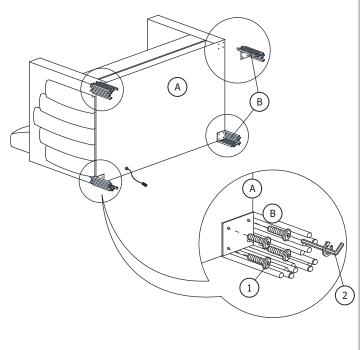

HARDWARE DIMENSIONS VERIFICATION TOOL

MADE IN MALAYSIA

STEP 1: Place the chair (A) on its back on a soft and clean surface. Assemble the Legs (B) to the Chair (A) by using the Allen Key (2) with hardware 1.