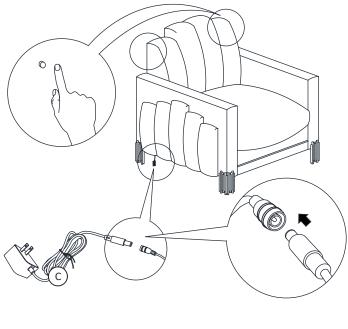

STEP 2: Connect the Plug (C) with the connecting wire on the Chair (A).

REMARK: Touch the sensor to turn on the light and adjust the level of brightness.