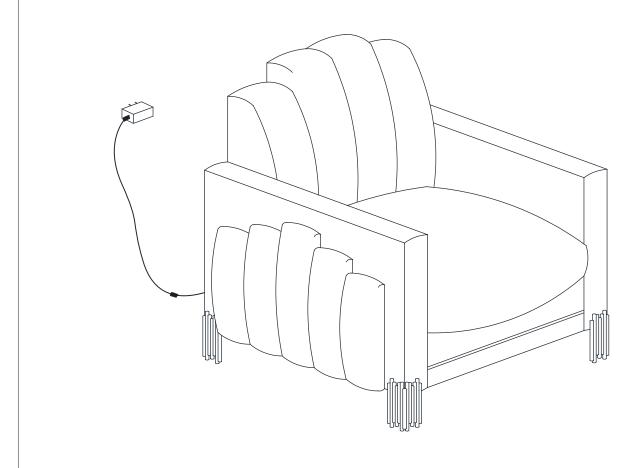

| 1 PC  |  |
| В          | LEG         |        | 4 PCS |  |
| С          | PLUG        |        | 1 PC  |  |

| HARDWARE LIST |                   |        |        |  |
|---------------|-------------------|--------|--------|--|
| ITEM          | DESCRIPTION       | SKETCH | QTY    |  |
| 1             | BOLT M6 x 5/8"    | (I)    | 16 PCS |  |
| 2             | ALLEN KEY M4 x 4" |        | 1 PC   |  |

HARDWARE DIMENSIONS VERIFICATION TOOL



MADE IN MALAYSIA

STEP 1: Place the chair (A) on its back on a soft and clean surface. Assemble the Legs (B) to the Chair (A) by using the Allen Key (2) with hardware 1.



STEP 2: Connect the Plug (C) with the connecting wire on the Chair (A).

REMARK: Touch the sensor to turn on the light and adjust the level of brightness.



## STEP 3:



ASSEMBLY COMPLETED MADE IN MALAYSIA