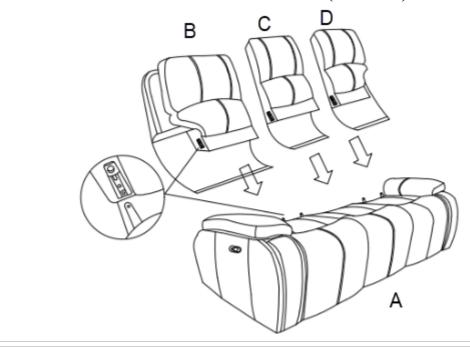

# Please follow the drawings below to assemble the item

|     | Parts List                       |        |      |
|-----|----------------------------------|--------|------|
| NO. | DESCRIPTION                      | SKETCH | Q'TY |
| A   | Seat                             |        | 1 PC |
| В   | Left Side Facing (LSF) backrest  |        | 1 PC |
| С   | Middle backrest                  |        | 1 PC |
| D   | Right Side Facing (RSF) backrest |        | 1 PC |

# Step 1:

Attach the LSF/middle/RSF backrests (B/C/D) to the seat (A).