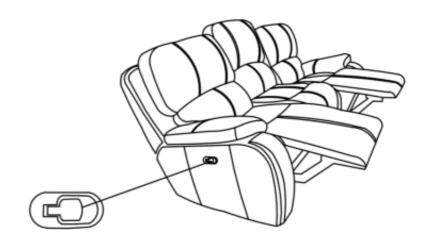

# Step 2:

Open the footrest by pulling the handle.

Page 2 of 2

All images shown are for illustration purpose only. Actual product may vary due to product enhancement.