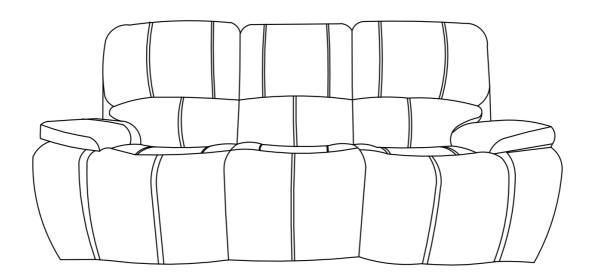

#### **ASSEMBLY INSTRUCTIONS**

**BROOKINGS COLLECTION** 

ITEM#: U093-30

**DESCRIPTION**: BROOKINGS SOFA W/DUAL

**RECLINER** 

Thank you for purchasing this quality product. Be sure to check all packing materials carefully for small parts, which may have come loose during shipment. Identify and count all items and compare with the parts list shown below. It is recommended to have two people during assembling and to remove the back and base of the furniture out from the box.

All images shown are for illustration purpose only. Actual product may vary due to product enhancement.