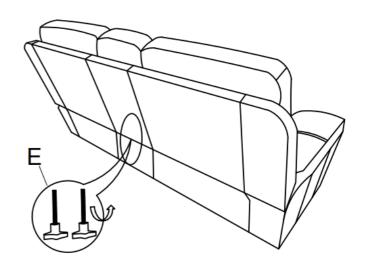

# Step 2:

Place the console Backrest (C) in the right location and then attach to the seat (A) by turning the Knob Screws (E) counterclockwise.