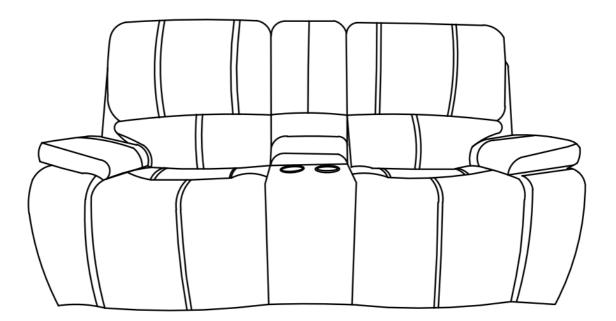

### ASSEMBLY INSTRUCTIONS BROOKINGS COLLECTION ITEM#: U093-25 DESCRIPTION : BROOKINGS CONSOLE LOVESEAT W/DUAL RECLINERS

Thank you for purchasing this quality product. Be sure to check all packing materials carefully for small parts, which may have come loose during shipment. Identify and count all items and compare with the parts list shown below. It is recommended to have two people during assembling and to remove the back and base of the furniture out from the box. **Please follow the drawings below to assemble the item** 

#### ASSEMBLY INSTRUCTIONS BROOKINGS COLLECTION ITEM#: U093-25 DESCRIPTION : BROOKINGS CONSOLE LOVESEAT W/DUAL RECLINERS