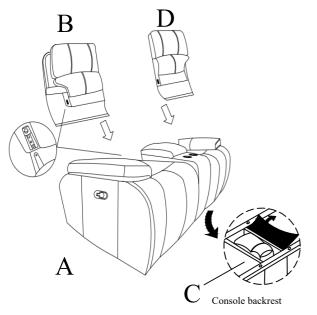

|     | Parts List                       |          |       |
|-----|----------------------------------|----------|-------|
| NO. | DESCRIPTION                      | SKETCH   | Q'TY  |
| A   | Seat                             |          | 1 PC  |
| В   | Left Side Facing (LSF) backrest  | <b>B</b> | 1 PC  |
| С   | Console backrest                 |          | 1 PC  |
| D   | Right Side Facing (RSF) backrest |          | 1 PC  |
| E   | Knob Screw                       | <b>[</b> | 2 PCS |

### Step 1:

Take the Console Backrest (C) out of the Console Base part of the seat (A). Attach the Backrests (B&D) to the seat (A).