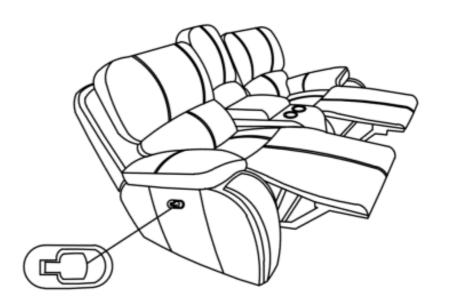

## Step 3:

Open the footrest by pulling the handle.

All images shown are for illustration purpose only. Actual product may vary due to product enhancement.

| 2 | of | 2    |
|---|----|------|
|   |    |      |
|   | 2  | 2 of |