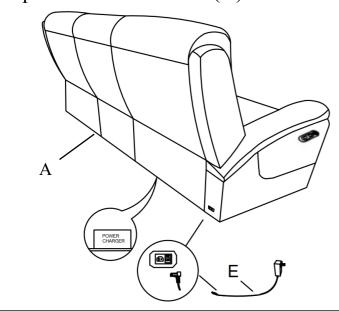

# Step 3:

Locate the transformer at the bottom of the Seat (A). Connect the transformer (E) to the power socket on Seat (A).