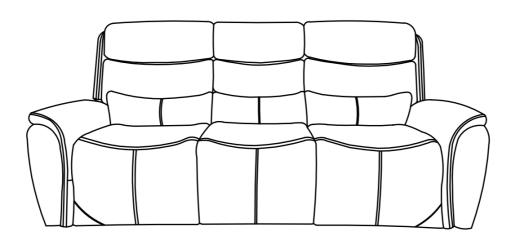

#### KAMARI COLLECTION

**ITEM#**: U092-30P2

**DESCRIPTION**: KAMARI SOFA W/PWR HR & FR

Thank you for purchasing this quality product. Be sure to check all packing materials carefully for small parts, which may have come loose during shipment. Identify and count all items and compare with the parts list shown below. It is recommended to have two people during assembling and to remove the back and base of the furniture out from the box.