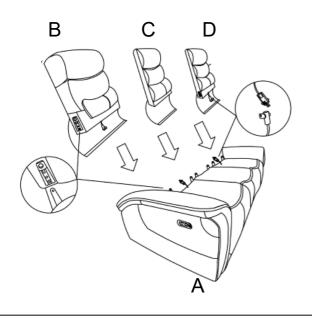

## Step 1:

Attach the LSF/ middle/ RSF backrests (B/C/D) to the Seat (A) and connect the wire between the backrest (B & D) with the wire on the seat (A).