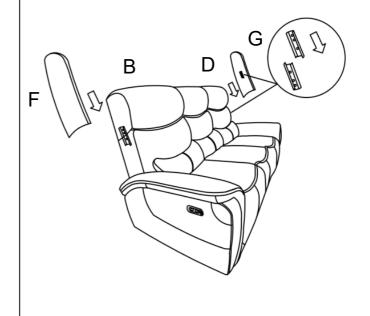

PC |
| С          | Middle backrest                  | B      | 1 PC |
| D          | Right Side Facing (RSF) backrest | B      | 1 PC |
| Е          | Transformer                      |        | 1 PC |
| F          | Left Side Facing (LSF) Wing      |        | 1 PC |
| G          | Right Side Facing (RSF) Wing     |        | 1 PC |



All images shown are for illustration purpose only. Actual product may vary due to product enhancement.



#### **ASSEMBLY INSTRUCTIONS**

KAMARI COLLECTION

**ITEM#**: U092-30P2

**DESCRIPTION**: KAMARI SOFA W/PWR HR & FR

## Step 1:

Attach the LSF/ middle/ RSF backrests (B/C/D) to the Seat (A) and connect the wire between the backrest (B & D) with the wire on the seat (A).



## Step 2:

Attach the LSF Wing (F) and RSF Wing (G) to the Backrest (B & D).



# Step 3:

Locate the transformer at the bottom of the Seat (A). Connect the transformer (E) to the power socket on Seat (A).



## Step 4:.

Open the footrest or move the headrest by pressing the power button.



All images shown are for illustration purpose only. Actual product may vary due to product enhancement.

Page 2 of 2 49901201