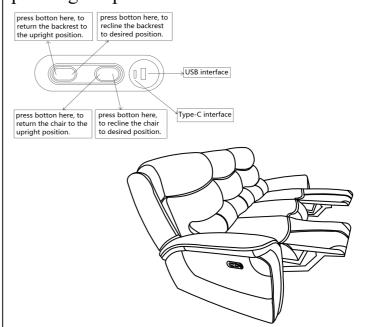

## Step 4:.

Open the footrest or move the headrest by pressing the power button.

All images shown are for illustration purpose only. Actual product may vary due to product enhancement.

Page 2 of 2 49901201