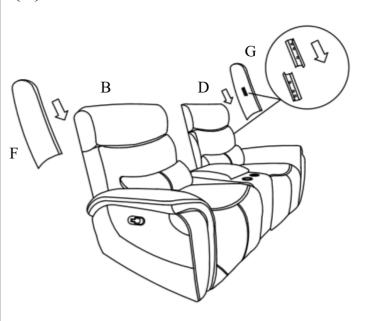

## Step 1:

Take the Console Backrest (C) out of the console base part of the seat (A). Attach the LSF and RSF backrests (B & D) to the seat (A).

Step 2:

Attach the LSF Wing (F) to LSF Bakrest (B) and RSF Wing (G) to RSF Backrest (D).