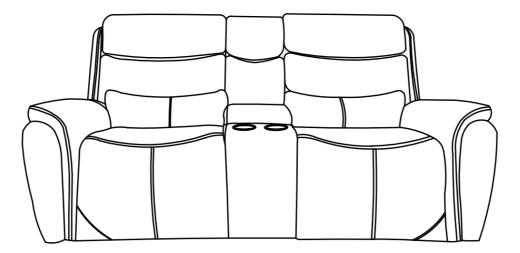

## ASSEMBLY INSTRUCTIONS KAMARI COLLECTION ITEM#: U092-25 DESCRIPTION : KAMARI CONSOLE LOVESEAT W/DUAL RECLINERS

Thank you for purchasing this quality product. Be sure to check all packing materials carefully for small parts, which may have come loose during shipment. Identify and count all items and compare with the parts list shown below. It is recommended to have two people during assembling and to remove the back and base of the furniture out from the box. **Please follow the drawings below to assemble the item** 

## ASSEMBLY INSTRUCTIONS KAMARI COLLECTION

ITEM#: U093-25 DESCRIPTION : KAMARI CONSOLE LOVESEAT W/DUAL RECLINERS