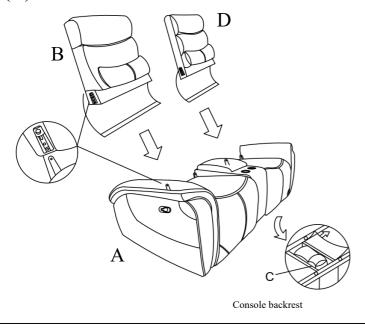

## Step 1:

Take the Console Backrest (C) out of the console base part of the seat (A). Attach the LSF and RSF backrests (B & D) to the seat (A).

Step 2:

Attach the LSF Wing (F) to LSF Bakrest (B) and RSF Wing (G) to RSF Backrest (D).