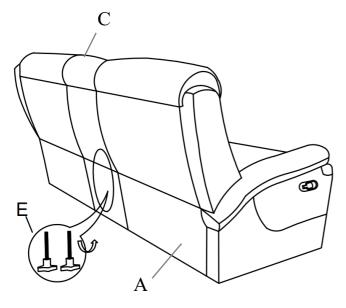

## Step 3:

Place the console Backrest (C) in the right location and then attach to the seat (A) by turning the Knob Screws (E)counterclockwise.

Step 4: Open the footrest by pulling the handle.

All images shown are for illustration purpose only. Actual product may vary due to product enhancement.