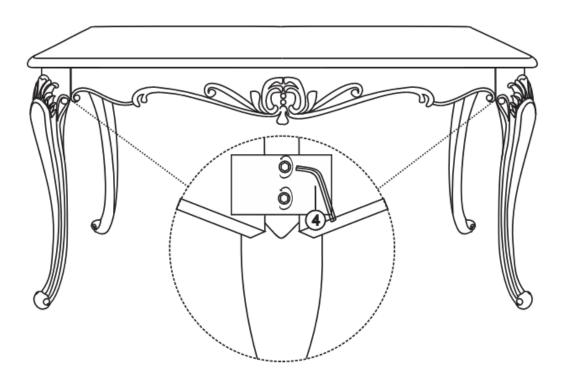

## **STEP 2:**

To level the table, place the table up right on a flat surface then tighten all screws by using Allen Key (4).

PAGE 2/2

Created date: 10/20/2023