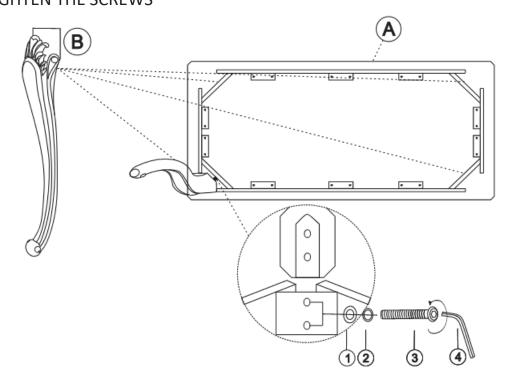

## **STEP 1:**

Place the marble table top (A) face down on a clean and soft surface. Assemble the Legs (B) to the marble table top (A) by using Allen key (4) with hardware, 1,2, and 3. \*DO NOT TIGHTEN THE SCREWS\*