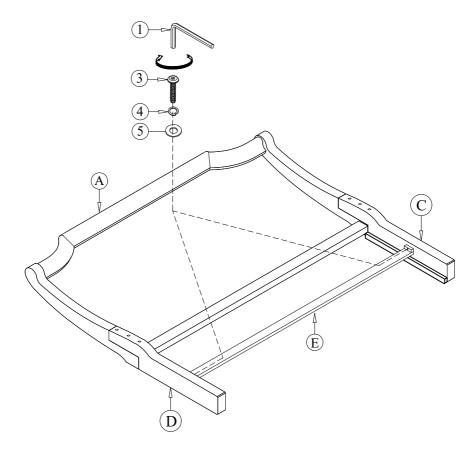

STEP 2 Assemble the headboard cross bar (E) to headboard legs (C & D) by using Allen Key (1) with hardware 3, 4, and 5. \*TIGHTEN ALL THE BOLTS BY USING ALLEN KEY (1)

MADE IN VIETNAM PAGE: 2 OF 5

Assembly Instructions
ITEM: B493 -310 LYNDHURST 5"0" Q HEADBOARD B493 -328 LYNDHURST 5"0" Q STG FOOTBOARD & SLATS B493 -330 LYNDHURST 5"0"/6"6" Q/EK RAILS