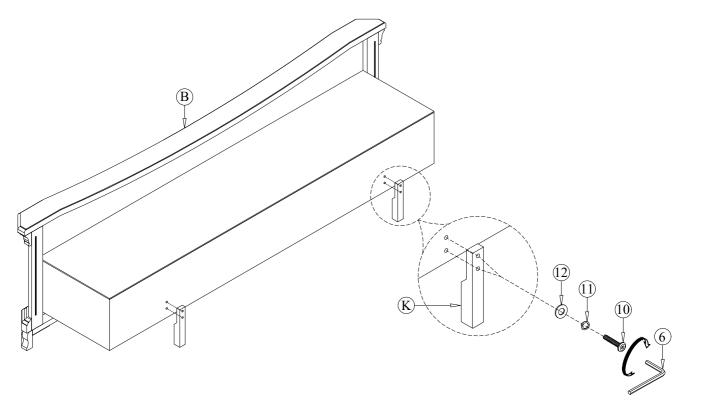

STEP 3 Assemble Footboard LSF Leg (I) and Footboard RSF Leg (J) by using Allen Key (6) with hardware 7, 8, and 9.

STEP 4 Assemble the footboard support leg (K) to storage footboard (B) by using allen key (6) with hardware 10, 11, 12