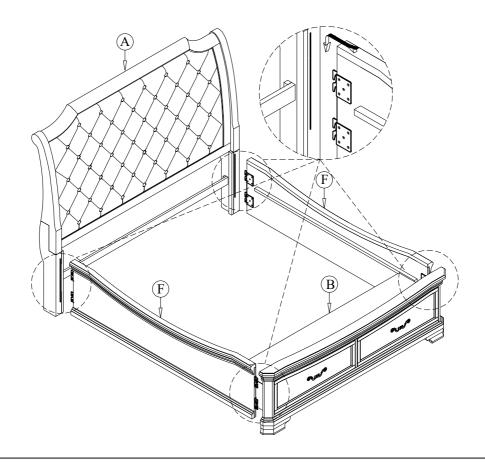

Assembly Instructions
ITEM: B493 -310 LYNDHURST 5"0" Q HEADBOARD B493 -328 LYNDHURST 5"0" Q STG FOOTBOARD & SLATS B493 -330 LYNDHURST 5"0"/6"6" Q/EK RAILS

STEP 5 Assemble side rails (F) with Headboard LSF and RSF leg (C & D) with Footboard (B).