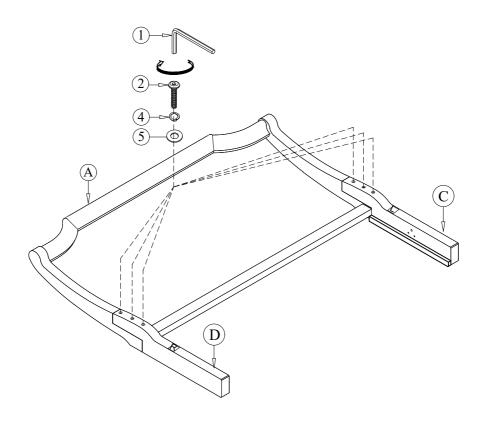

# **Assembly Instructions**

ITEM: B493 -310 LYNDHURST 5"0" Q HEADBOARD
B493 -328 LYNDHURST 5"0" Q STG FOOTBOARD & SLATS
B493 -330 LYNDHURST 5"0"/6"6" Q/EK RAILS

STEP 1 Assemble Headboard LSF Leg (C) and Headboard RSF Leg (D) by using Allen Key (1) with hardware 2, 4, and 5. \*DO NOT TIGHTEN THE BOLTS

STEP 2 Assemble the headboard cross bar (E) to headboard legs (C & D) by using Allen Key (1) with hardware 3, 4, and 5. \*TIGHTEN ALL THE BOLTS BY USING ALLEN KEY (1)

MADE IN VIETNAM PAGE: 2 OF 5

Assembly Instructions
ITEM: B493 -310 LYNDHURST 5"0" Q HEADBOARD B493 -328 LYNDHURST 5"0" Q STG FOOTBOARD & SLATS B493 -330 LYNDHURST 5"0"/6"6" Q/EK RAILS