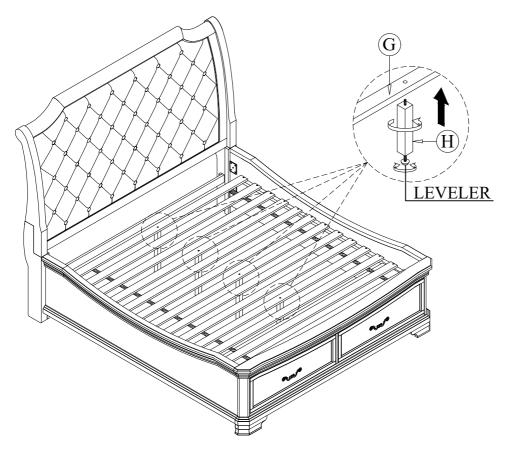

STEP 6 Install the support legs (H) on to the slat (G)

MADE IN VIETNAM

PAGE: 4 OF 5

Assembly Instructions
ITEM: B493 -310 LYNDHURST 5"0" Q HEADBOARD B493 -328 LYNDHURST 5"0" Q STG FOOTBOARD & SLATS B493 -330 LYNDHURST 5"0"/6"6" Q/EK RAILS