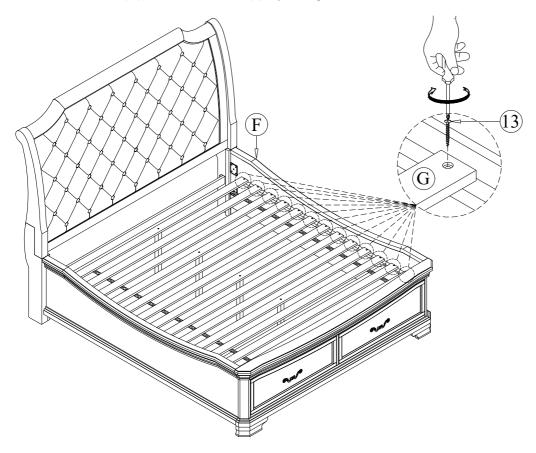

STEP 7 Assemble the slat (G) to the side rails (F) by using a screwdriver with hardware 13.

MADE IN VIETNAM

PAGE: 5 OF 5