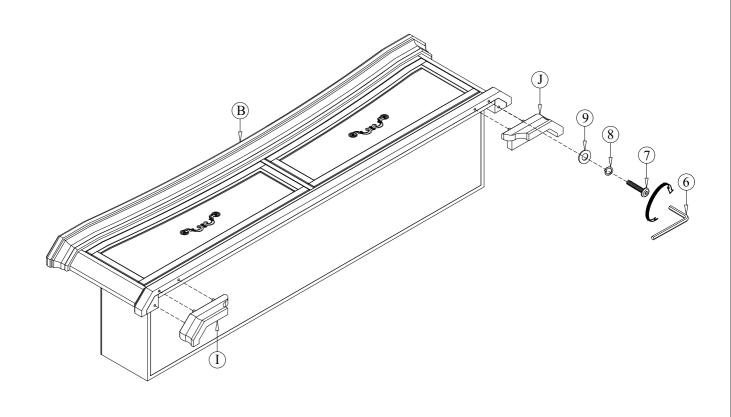

STEP 3 Assemble Footboard LSF Leg (I) and Footboard RSF Leg (J) by using Allen Key (6) with hardware 7, 8, and 9.

STEP 4 Assemble the footboard support leg (K) to storage footboard (B) by using allen key (6) with hardware 10, 11, 12