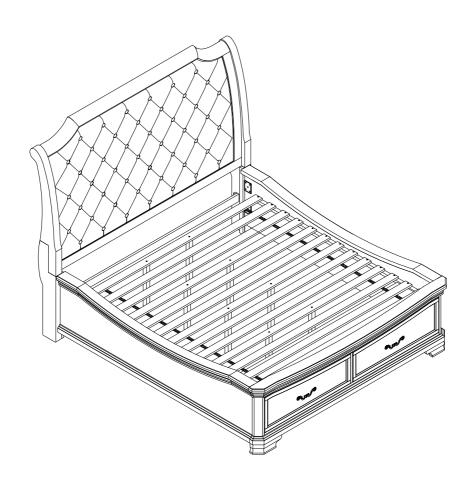

ITEM: B493B -110 LYNDHURST 6"6"/6"0" K HEADBOARD
B493B -128 LYNDHURST 6"6"/6"0" K STG FOOTBOARD & SLATS
B493B -230 LYNDHURST 6"0" WK RAILS

STEP 5 Assemble side rails (F) with Headboard (A) and Footboard (B)

STEP 6 Install the support legs (H) on to the slat (G)

MADE IN VIETNAM

PAGE: 4 OF 5

ITEM: B493B -110 LYNDHURST 6"6"/6"0" K HEADBOARD
B493B -128 LYNDHURST 6"6"/6"0" K STG FOOTBOARD & SLATS
B493B -230 LYNDHURST 6"0" WK RAILS

STEP 7 Assemble the slat (G) to the side rails (F) by using a screwdriver with hardware 13.

MADE IN VIETNAM

PAGE: 5 OF 5