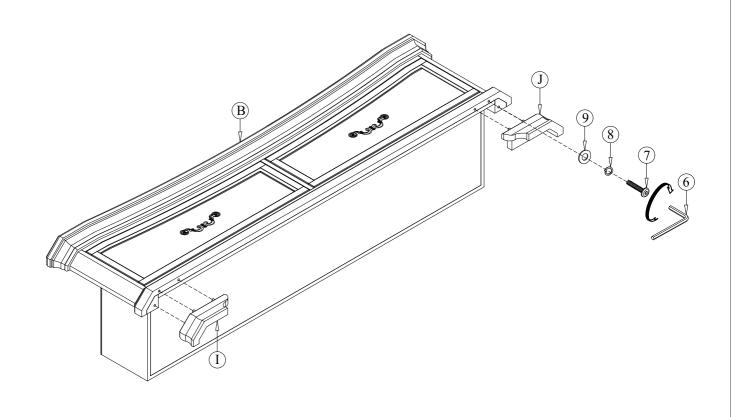

STEP 3 Assemble Footboard LF Leg (I) and Footboard RF Leg (J) by using Allen Key (6) with hardware 7, 8, and 9.

STEP 4 Assemble the footboard support leg (I)to storage footboard by using allen key (6) with hardware 10, 11, 12