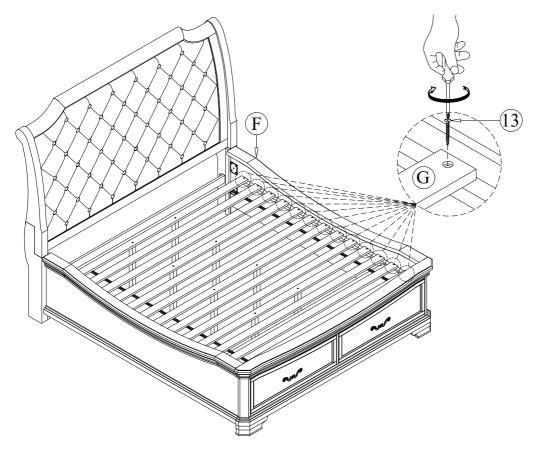

STEP 7 Assemble the slat (G) to the side rails (F) by using a screwdriver with hardware 13.

MADE IN VIETNAM

PAGE: 5 OF 5