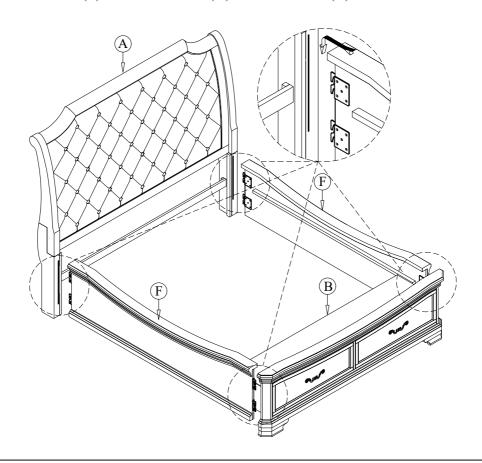

ITEM: B493B -110 LYNDHURST 6"6"/6"0" K HEADBOARD
B493B -128 LYNDHURST 6"6"/6"0" K STG FOOTBOARD & SLATS
B493B -230 LYNDHURST 6"0" WK RAILS

STEP 5 Assemble side rails (F) with Headboard (A) and Footboard (B)