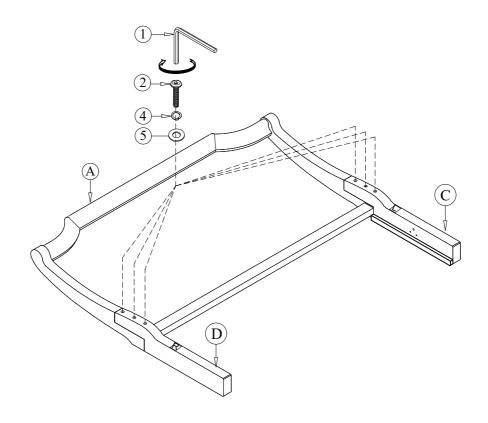

MADE IN VIETNAM PAGE: 1 OF 5

ITEM: B493B -110 LYNDHURST 6"6"/6"0" K HEADBOARD
B493B -128 LYNDHURST 6"6"/6"0" K STG FOOTBOARD & SLATS
B493B -230 LYNDHURST 6"0" WK RAILS

STEP 1 Assemble Headboard LSF Leg (C) and Headboard RSF Leg (D) by using Allen Key (1) with hardware 2, 4, and 5. \*DO NOT TIGHTEN THE BOLTS