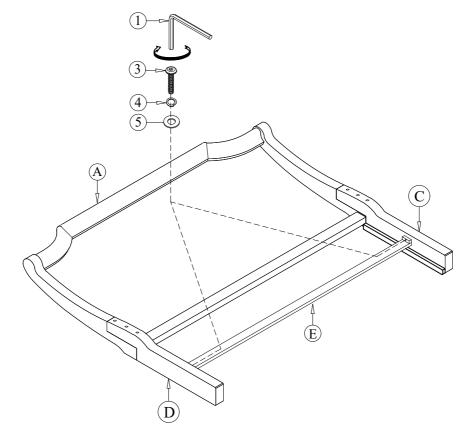

STEP 2 Assemble the headboard cross bar (E) to headboard legs (C & D) by using Allen Key (1) with hardware 3, 4, and 5. \*TIGHTEN ALL THE BOLTS BY USING ALLEN KEY (1)

MADE IN VIETNAM PAGE: 2 OF 5

ITEM: B493B -110 LYNDHURST 6"6"/6"0" K HEADBOARD
B493B -128 LYNDHURST 6"6"/6"0" K STG FOOTBOARD & SLATS
B493B -230 LYNDHURST 6"0" WK RAILS