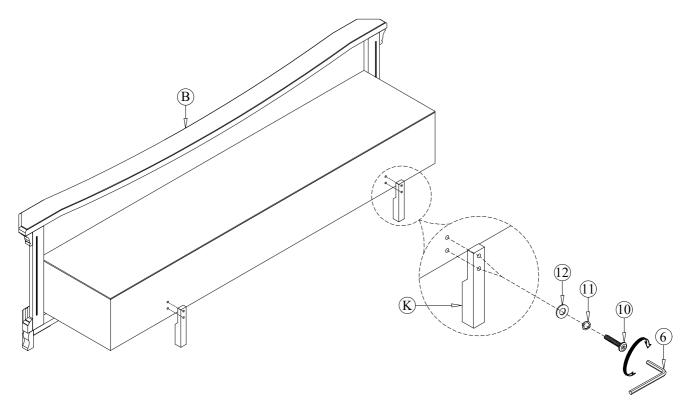

STEP 3 Assemble Footboard LF Leg (I) and Footboard RF Leg (J) by using Allen Key (6) with hardware 7, 8, and 9.

STEP 4 Assemble the footboard support leg (I)to storage footboard by using allen key (6) with hardware 10, 11, 12