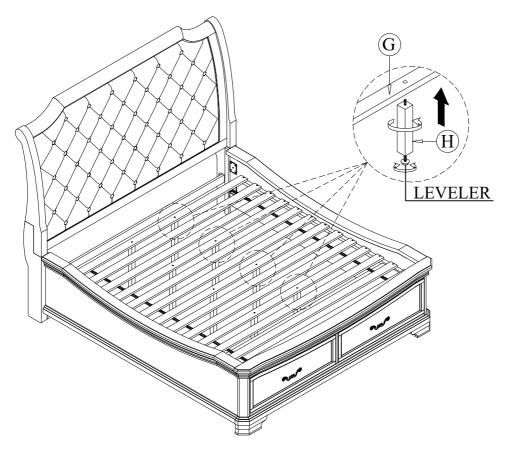

STEP 6 Install the support legs (H) on to the slat (G)

MADE IN VIETNAM

PAGE: 4 OF 5

ITEM: B493B -110 LYNDHURST 6"6"/6"0" K HEADBOARD
B493B -128 LYNDHURST 6"6"/6"0" K STG FOOTBOARD & SLATS
B493B -230 LYNDHURST 6"0" WK RAILS