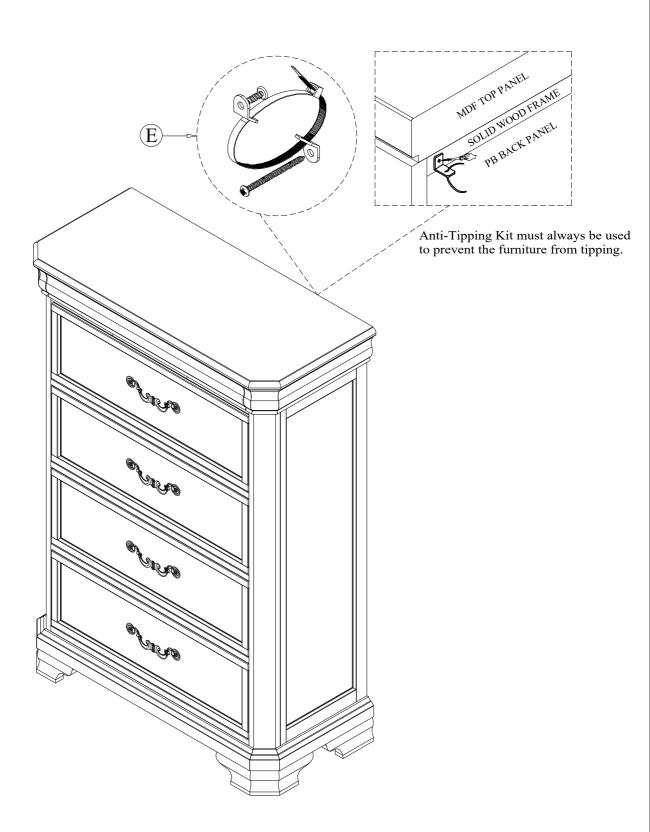

## HARDWARE LIST

| NO: | COMPONENT                           | SKETCH   | Q'TY  |
|-----|-------------------------------------|----------|-------|
| A   | CHEST                               |          | 1 PC  |
| В   | FRONT LEG                           |          | 2 PCS |
| C   | RIGHT SIDE FACING<br>(RSF) BACK LEG |          | 1 PC  |
| D   | LEFT SIDE FACING<br>(LSF) BACK LEG  |          | 1 PC  |
| Е   | ANTI-TIPPING KIT                    | <i>Ş</i> | 1 SET |

## Assembly Instructions ITEM: B493-070 LYNDHURST CHEST

STEP 3 Install the anti-tipping kit following the installation instructions in the package.