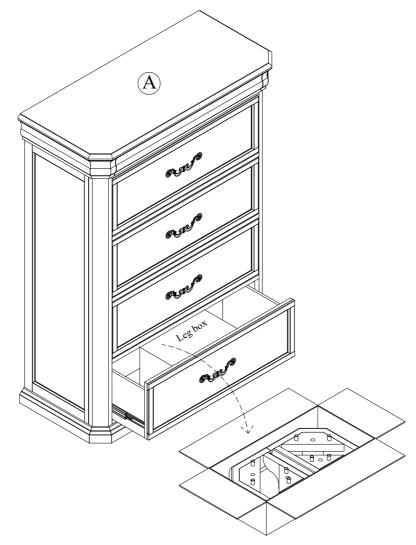

| SKETCH   | Q'TY  |
|-----|-------------------------------------|----------|-------|
| A   | CHEST                               |          | 1 PC  |
| В   | FRONT LEG                           |          | 2 PCS |
| C   | RIGHT SIDE FACING<br>(RSF) BACK LEG |          | 1 PC  |
| D   | LEFT SIDE FACING<br>(LSF) BACK LEG  |          | 1 PC  |
| Е   | ANTI-TIPPING KIT                    | <i>Ş</i> | 1 SET |

| NO: | COMPONENT               | SKETCH     | Q'TY  |
|-----|-------------------------|------------|-------|
| 1   | ALLEN KEY               |            | 1 PC  |
| 2   | BOLT 5/16"*1-3/4"L      |            | 4 PCS |
| 3   | LOCK WASHER 5/16"       | $\bigcirc$ | 4 PCS |
| 4   | FLAT WASHER PLATE 5/16" | $\bigcirc$ | 4 PCS |

STEP 1 Locate the leg box in the bottom drawer.





## **Assembly Instructions** ITEM: B493-070 LYNDHURST CHEST

STEP 2 Place the chest (A) back down on a clean, soft, and flat surface such as a blanket to ensure the surface is free of any object that could scratch or damage the chest (A). Then assemble legs (B, C, & D) to the chest (A) by using Allen Key (1) with hardware 2, 3, and 4.





## Assembly Instructions ITEM: B493-070 LYNDHURST CHEST

STEP 3 Install the anti-tipping kit following the installation instructions in the package.