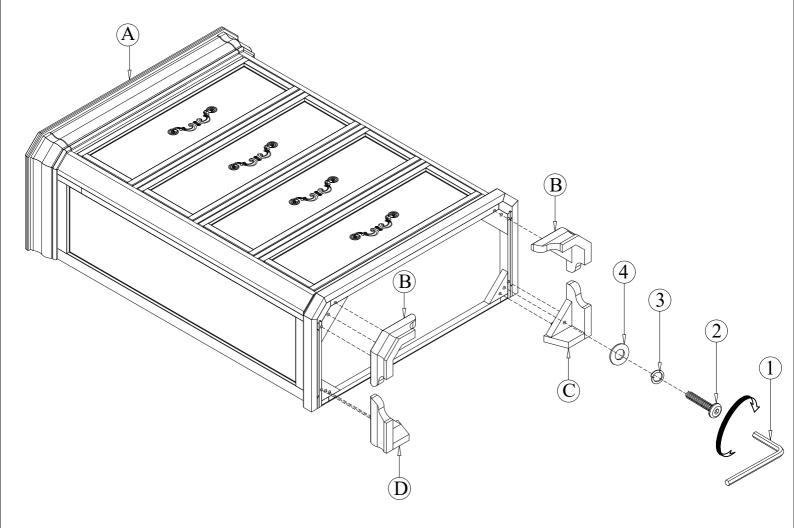

## HARDWARE LIST

| NO: | COMPONENT                           | SKETCH   | Q'TY  |
|-----|-------------------------------------|----------|-------|
| A   | CHEST                               |          | 1 PC  |
| В   | FRONT LEG                           |          | 2 PCS |
| C   | RIGHT SIDE FACING<br>(RSF) BACK LEG |          | 1 PC  |
| D   | LEFT SIDE FACING<br>(LSF) BACK LEG  |          | 1 PC  |
| Е   | ANTI-TIPPING KIT                    | <i>Ş</i> | 1 SET |

| NO: | COMPONENT               | SKETCH     | Q'TY  |
|-----|-------------------------|------------|-------|
| 1   | ALLEN KEY               |            | 1 PC  |
| 2   | BOLT 5/16"*1-3/4"L      |            | 4 PCS |
| 3   | LOCK WASHER 5/16"       | $\bigcirc$ | 4 PCS |
| 4   | FLAT WASHER PLATE 5/16" | $\bigcirc$ | 4 PCS |

## **Assembly Instructions** ITEM: B493-070 LYNDHURST CHEST

STEP 2 Place the chest (A) back down on a clean, soft, and flat surface such as a blanket to ensure the surface is free of any object that could scratch or damage the chest (A). Then assemble legs (B, C, & D) to the chest (A) by using Allen Key (1) with hardware 2, 3, and 4.