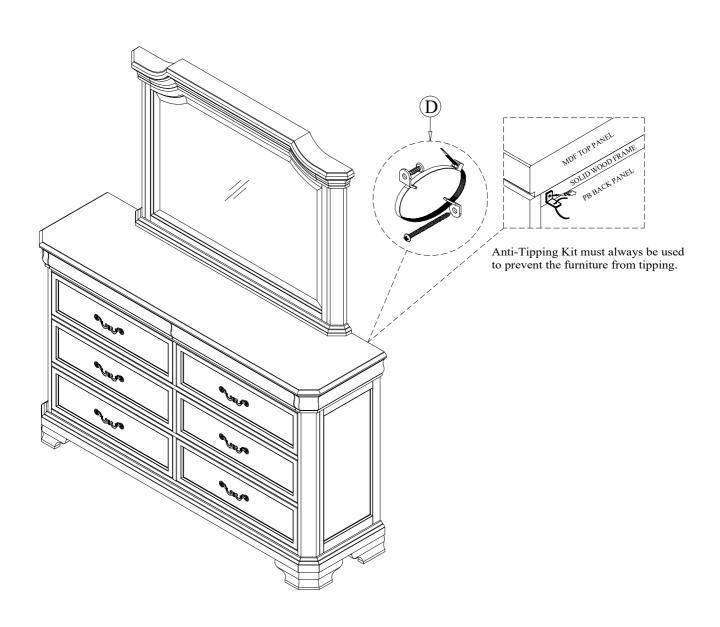

# Assembly Instructions ITEM: B493-050 LYNDHURST DRESSER

ITEM: B493-050 LYNDHURST DRESSER B493-060 LYNDHURST LANDSCAPE MIRROR

STEP 3 Installing anti-tipping kit: Following the installation instructions that come in the tip-restraint package. Assemble is complete.