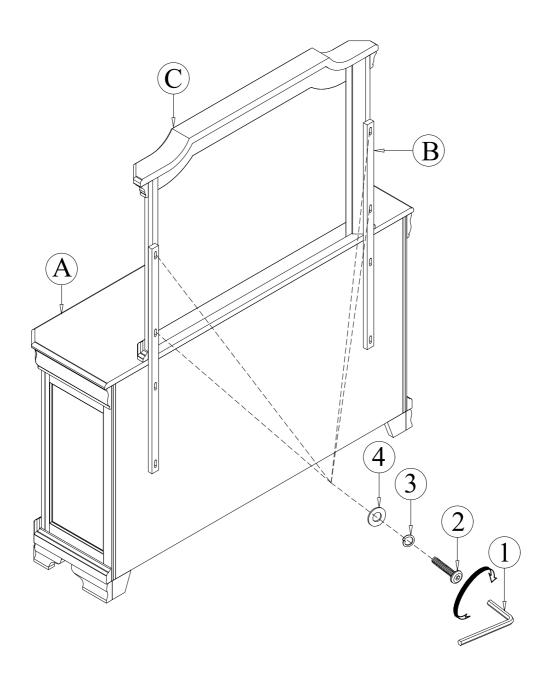

## Assembly Instructions ITEM: B493-050 LYNDHURST DRESSER **B493-060 LYNDHURST LANDSCAPE MIRROR**

STEP 2 Then assemble mirror support (B) with mirror (C) by using Allen Key (1) with hardware 2, 3, and 4.