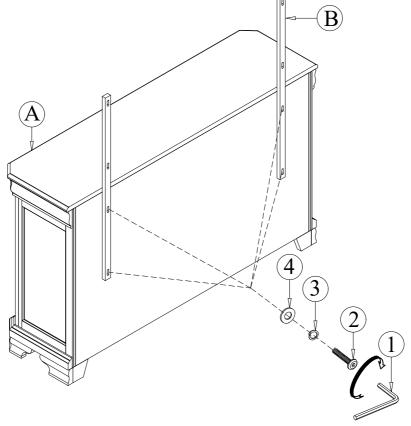

STEP 1 Assemble the mirror support (B) to the dresser (A) first by using Allen Key (1) with hardware 2, 3, and 4.

MADE IN VIETNAM