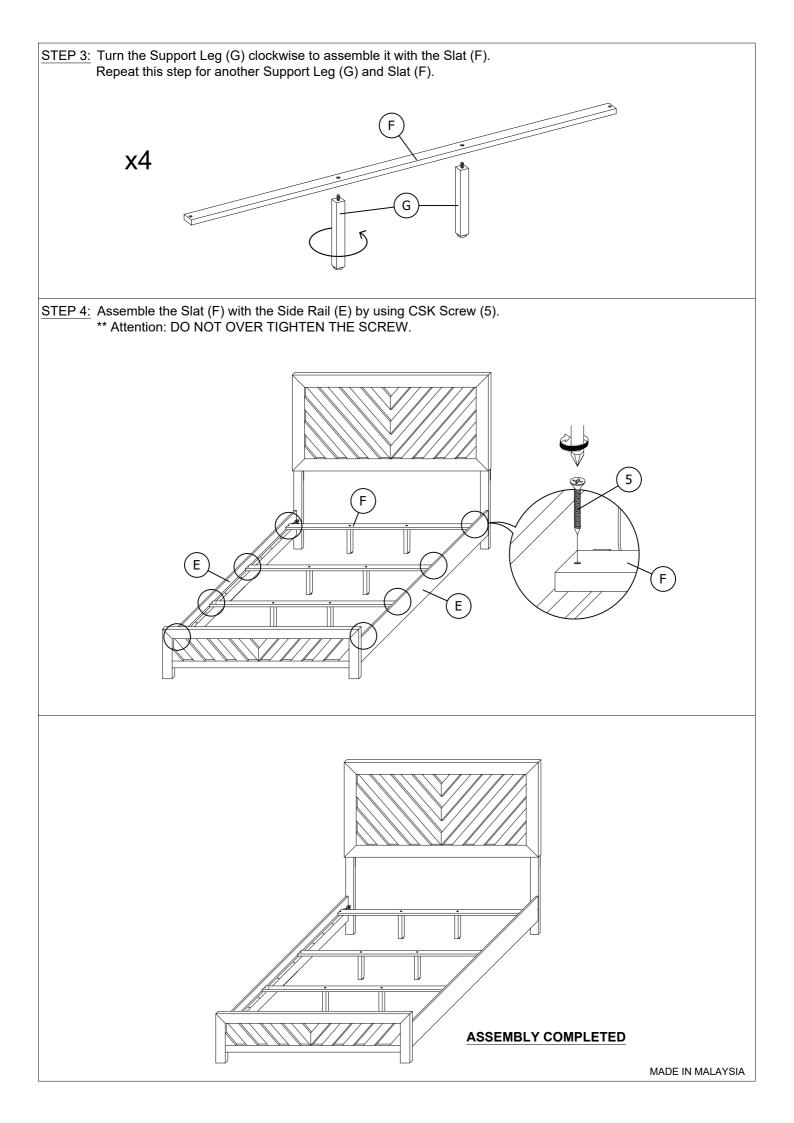

## CAUTION

- 1. Do not fully tighten the nuts or bolts until the table is fully assembled.
- 2. Please tighten by hand, not by a drill. Overtightening will damage threads. Do not overtighten.
- 3. Keep all hardware out of the reach of childen.