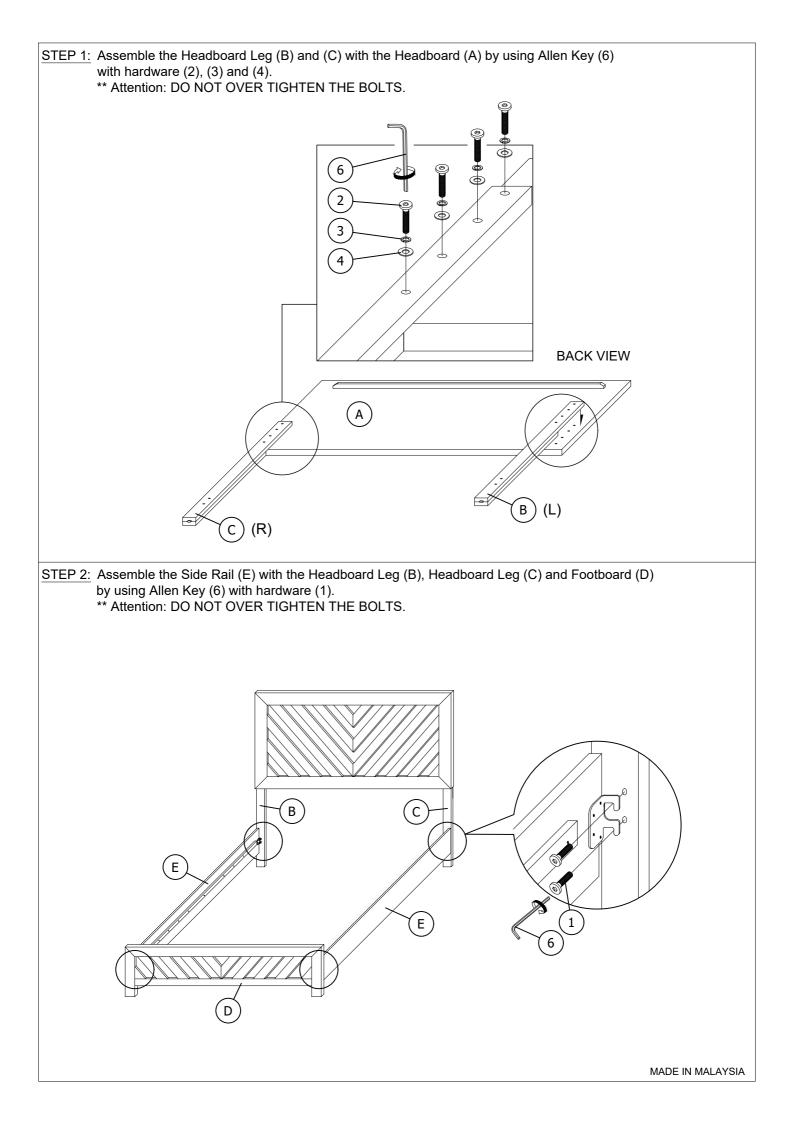

## CAUTION

- 1. Do not fully tighten the nuts or bolts until the table is fully assembled.
- 2. Please tighten by hand, not by a drill. Overtightening will damage threads. Do not overtighten.
- 3. Keep all hardware out of the reach of childen.