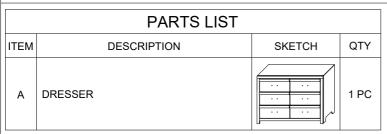

## ASSEMBLY INSTRUCTIONS BISCAYNE COLLECTION

MODEL: B3314-050 BISCAYNE DRESSER

Thank you for purchasing this quality product. Be sure to check all packing materials carefully for small parts, which may have come loose inside the carton during shipment. Identify and count all items and compare with the parts list and/or hardware list shown below.

| HARDWARE LIST |                   |        |       |
|---------------|-------------------|--------|-------|
| ITEM          | DESCRIPTION       | SKETCH | QTY   |
| 1             | TIPPING RESTRAINT |        | 1 SET |