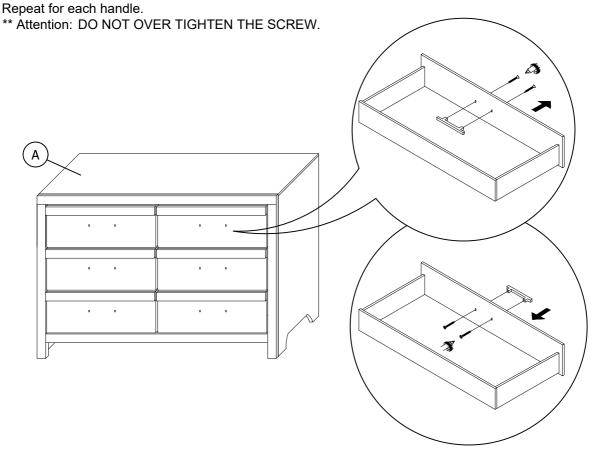

## HARDWARE DIMENSIONS VERIFICATION TOOL

<u>STEP 1:</u> Install the handle by unscrewing the bolts with a screwdriver and move the handle to the outside of the drawers and screw the bolts back in from the inside of the drawers.

<u>STEP 2:</u> Follow the instructions from the anti-tipping kit to install the Tipping Restraint (1). FURNITURE TOP WALL BOARD AND STUD Sammuna ( FURNITURE BACKSIDE ASSEMBLY COMPLETED MADE IN MALAYSIA