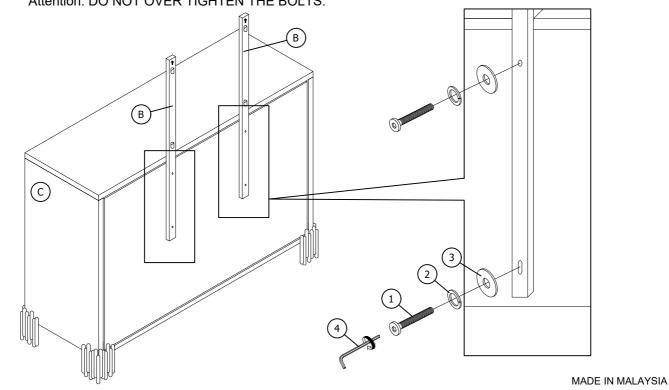

## HARDWARE DIMENSIONS VERIFICATION TOOL

STEP 1: Assemble the Mirror Support (B) with the Dresser (C) by using Allen Key (4) with hardware (1), (2) and (3).

\*\* Attention: DO NOT OVER TIGHTEN THE BOLTS.