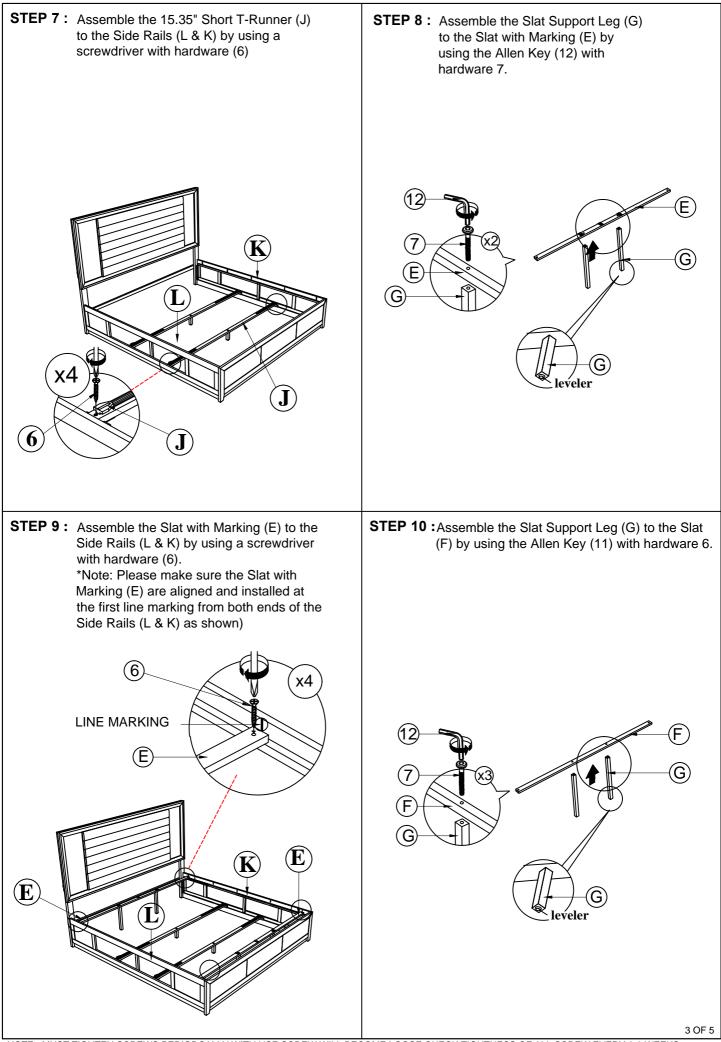

## ASSEMBLY INSTRUCTIONS B1684-115 NOCTURNE 6/6 EK LIGHTED HEADBOARD & FOOTBOARD B1684-135 NOCTURNE 6/6 EK SIDE RAILS & SLATS

## **B1684-335D DRAWER KIT FOR SIDE RAILS**

Thank you for purchasing this quality product. Be sure to check all packing materials carefully for small parts, which may have come loose inside the carton during shipment. Identify and count all items and compare with the parts list and/or hardware list shown.