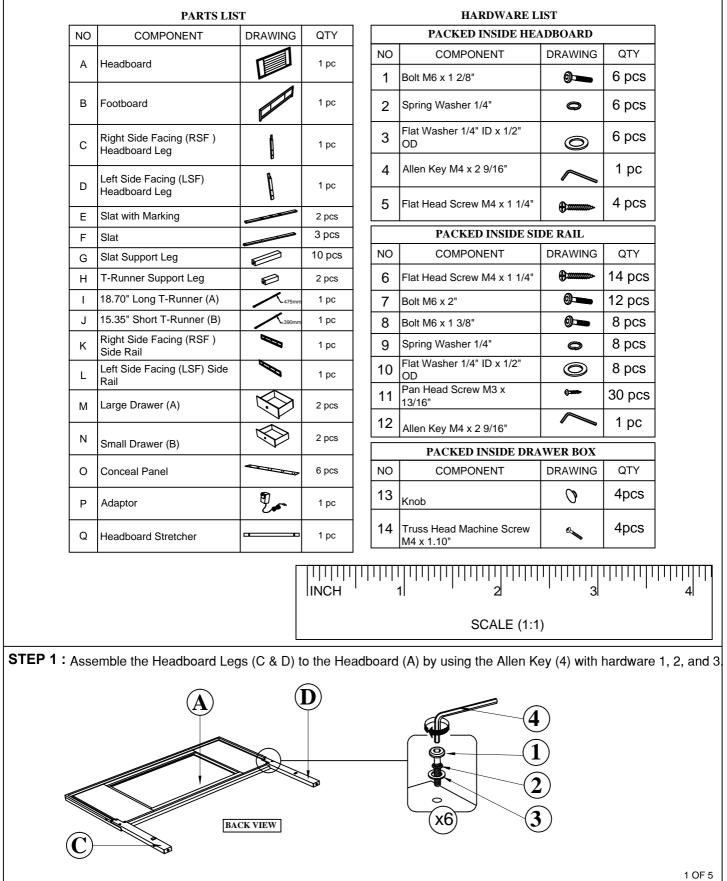

## ASSEMBLY INSTRUCTIONS B1684-115 NOCTURNE 6/6 EK LIGHTED HEADBOARD & FOOTBOARD B1684-135 NOCTURNE 6/6 EK SIDE RAILS & SLATS

## **B1684-335D DRAWER KIT FOR SIDE RAILS**

Thank you for purchasing this quality product. Be sure to check all packing materials carefully for small parts, which may have come loose inside the carton during shipment. Identify and count all items and compare with the parts list and/or hardware list shown.