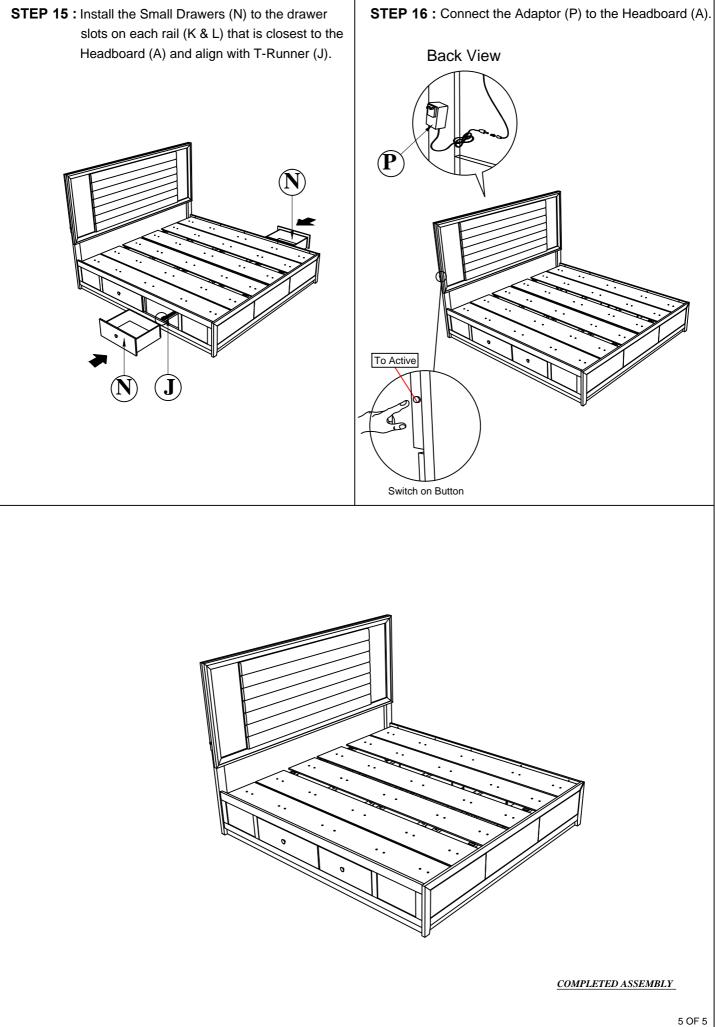

NOTE : MUST TIGHTEN SCREWS PERIODCALLY WITH USE SCREW WILL BECOME LOOSE CHECK TIGHTNESS OF ALL SCREW EVERY 6-8 WEEKS.

NOTE : MUST TIGHTEN SCREWS PERIODCALLY WITH USE SCREW WILL BECOME LOOSE CHECK TIGHTNESS OF ALL SCREW EVERY 6-8 WEEKS.