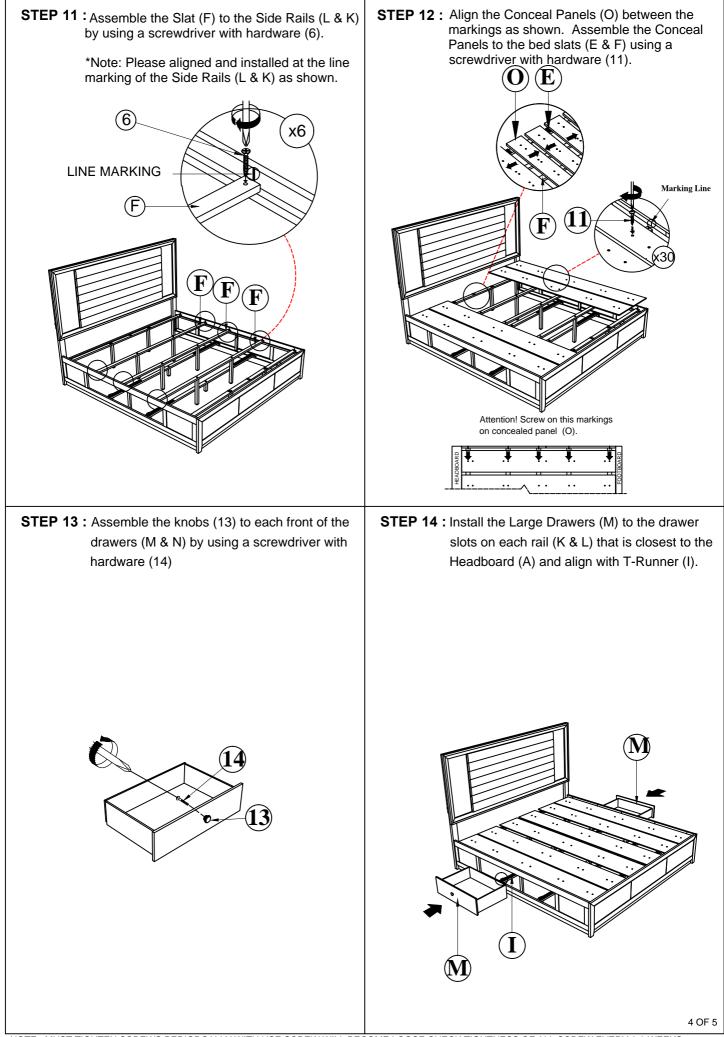

## ASSEMBLY INSTRUCTIONS B1684-115 NOCTURNE 6/6 EK LIGHTED HEADBOARD & FOOTBOARD B1684-135 NOCTURNE 6/6 EK SIDE RAILS & SLATS

## **B1684-335D DRAWER KIT FOR SIDE RAILS**

Thank you for purchasing this quality product. Be sure to check all packing materials carefully for small parts, which may have come loose inside the carton during shipment. Identify and count all items and compare with the parts list and/or hardware list shown.