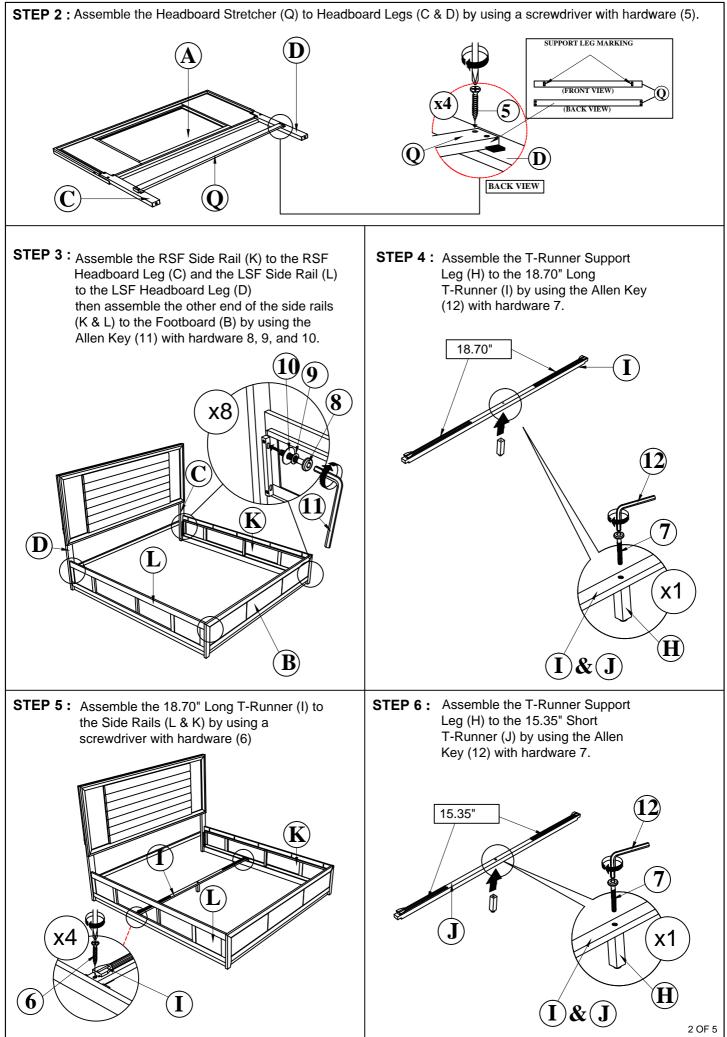

## ASSEMBLY INSTRUCTIONS B1684-115 NOCTURNE 6/6 EK LIGHTED HEADBOARD & FOOTBOARD B1684-135 NOCTURNE 6/6 EK SIDE RAILS & SLATS

## **B1684-335D DRAWER KIT FOR SIDE RAILS**

Thank you for purchasing this quality product. Be sure to check all packing materials carefully for small parts, which may have come loose inside the carton during shipment. Identify and count all items and compare with the parts list and/or hardware list shown.