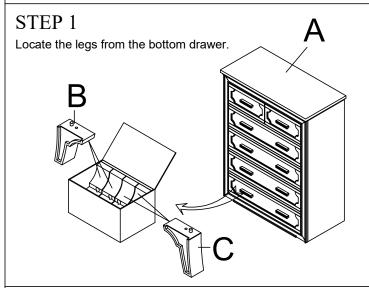

## **PARTS LIST**

| NO: | COMPONENT                      | SKETCH | Q'TY |
|-----|--------------------------------|--------|------|
| Α   | CHEST                          |        | 1PC  |
| В   | LEFT SIDE FACING<br>(LSF) LEG  | 6      | 2PCS |
| С   | RIGHT SIDE FACING<br>(RSF) LEG | Ŷ      | 2PCS |
| D   | Anti-Tipping KIT               |        | 1SET |