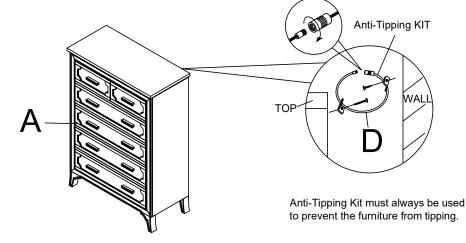

## **PARTS LIST**

| NO: | COMPONENT                      | SKETCH | Q'TY |
|-----|--------------------------------|--------|------|
| Α   | CHEST                          |        | 1PC  |
| В   | LEFT SIDE FACING<br>(LSF) LEG  | 6      | 2PCS |
| С   | RIGHT SIDE FACING<br>(RSF) LEG | Ŷ      | 2PCS |
| D   | Anti-Tipping KIT               |        | 1SET |